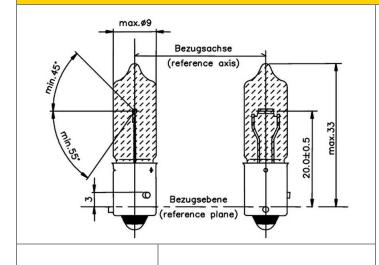

## **TECHNICAL DETAILS**

Geometry

Light center length: 20mm ± 0,5mm Bulb diameter: max. 9mm

| Rated Voltage        | ECE R37: 12V                             |  |
|----------------------|------------------------------------------|--|
| Rated Wattage        | max. 26,25W @13,5V                       |  |
| Base                 | BAW9s                                    |  |
| Operating Conditions | bottom contact temperature max.<br>200°C |  |
| Luminous Flux        | 300 lm ± 17% @13,5V                      |  |
| Lifetime             | B3: 500h @13,5V<br>Tc: 1000h @13,5V      |  |