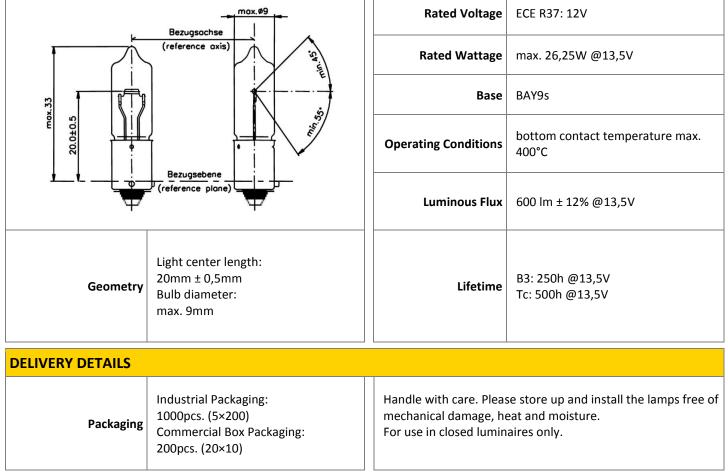

## Product Information Sheet H21W HTR 12V

| GENERAL             |                                                         |                      |                                                                                         |
|---------------------|---------------------------------------------------------|----------------------|-----------------------------------------------------------------------------------------|
|                     | H21W HTR<br>12V 21W BAY9s<br>High Temperature Resistant | Features             | original equipment manufacturer<br>quality, welded bottom contact,<br>hardglass, UV-cut |
|                     | Ordering Number<br>38190                                | Standard             | ECE R37                                                                                 |
| Product Description | halogen signalling lamp                                 | Typical Applications | indicator, rear fog light, reversing<br>light                                           |
| TECHNICAL DETAILS   |                                                         |                      |                                                                                         |
|                     |                                                         |                      |                                                                                         |