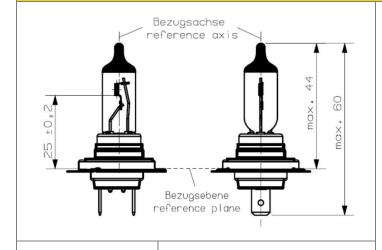

## **TECHNICAL DETAILS**

Geometry

Light center length: 25mm ± 0,2mm Bulb diameter: max. 12,5mm

| Rated Voltage        | ECE R37: 12V                                                |  |
|----------------------|-------------------------------------------------------------|--|
| Rated Wattage        | max. 58W @13,2V                                             |  |
| Base                 | PX26d                                                       |  |
| Operating Conditions | burning position: horizontal, long electrode above filament |  |
| Luminous Flux        | 1500 lm ± 10% @13,2V                                        |  |
| Lifetime             | B3: 700h @13,2V<br>Tc: 1200h @13,2V                         |  |