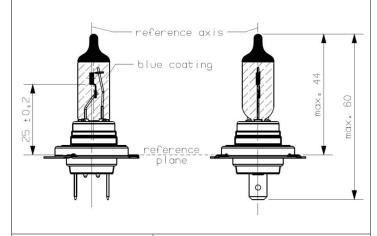

## TECHNICAL DETAILS

Light center length: 25mm ± 0,2mm Bulb diameter: max. 12,5mm

| Rated Voltage        | 12V                                                          |  |
|----------------------|--------------------------------------------------------------|--|
| Rated Wattage        | 85W @13,2V                                                   |  |
| Base                 | PX26d                                                        |  |
| Operating Conditions | light-up position: horizontal, long electrode above filament |  |
| Luminous Flux        | 1000 lm ± 10% @13,2V                                         |  |
| Lifetime             | B3: 150h @13,2V<br>Tc: 250h @13,2V                           |  |